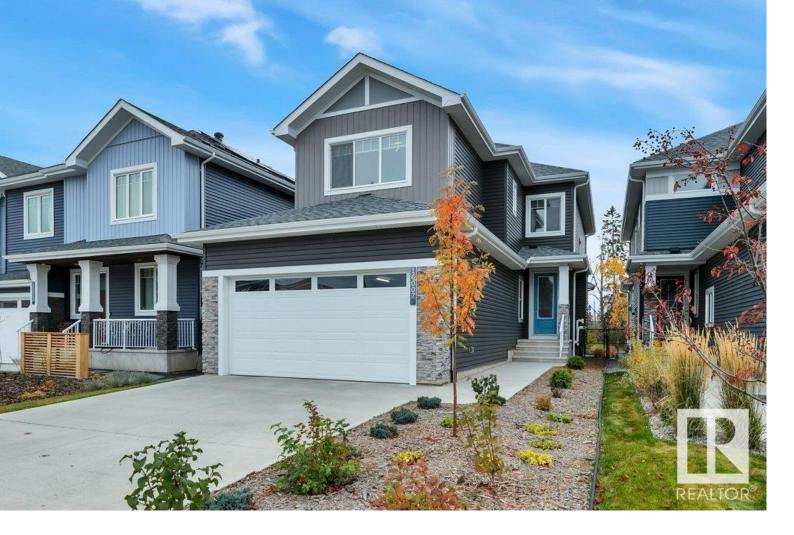

## Edmonton Alberta

\$739,900

Stunning ART Custom Home backing onto the ravine! 2200 square feet with exquisite finishings, and a well-designed floor plan. Main floor features vinyl plank flooring throughout, a spacious den that is perfect for your home office, open-railing staircase, and outstanding kitchen with large centre island, stainless steel appliances, walkthrough pantry and plenty of cupboard/countertop space. There is also a beautiful open to above living room with a cozy gas fireplace and dining room with patio doors to the fully landscaped and fenced South-facing backyard. The home backs directly onto a walking trail and a ravine for amazing views and privacy. Upstairs features 3 bedrooms including the primary with vaulted ceilings, a gorgeous 5 piece ensuite, and walk-in closet. There is also a bonus room with vaulted ceilings, and a convenient upper-floor laundry room. The garage is a double plus a tandem section to make it large enough for a few toys, and it's heated! Located minutes to the airport, and all amenities. (id:6769)