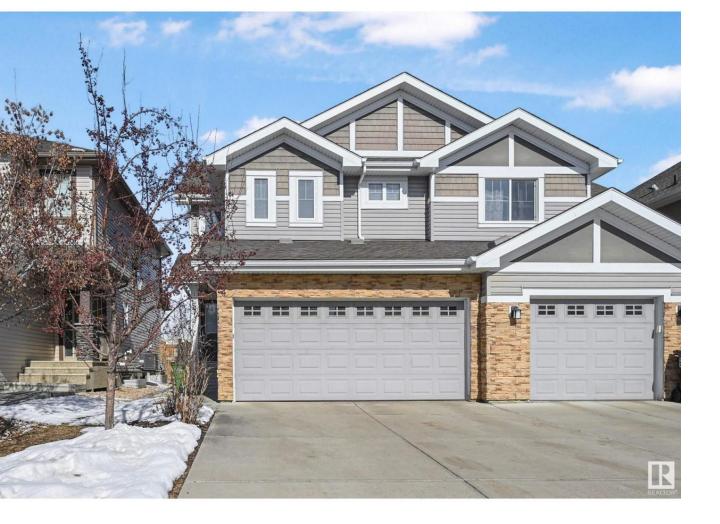

## Edmonton Alberta

\$448,800

Welcome to Glenridding and the perfect starter home or investment property! Over 1,500sf PLUS a DOUBLE ATTACHED GARAGE in an established SW neighborhood! Enjoy a quality Landmark build with a focus on energy efficiency. Main level boasts open concept living room, dining area & large kitchen with granite counters/island PLUS a walk through pantry to mudroom. Upstairs find a bright primary room with 2 walk-in closets and 3pc ensuite. 2 additional bedrooms, shared 4pc bathroom & laundry rm complete this level. Basement awaits your touch. Enjoy summer evenings in the spacious yard with deck & landscaping! Additional features include tankless hot water on demand, HRV & High Velocity Heating System (more consistent heating and quieter). Restaurants, retail, medical facilities, gyms, etc. easily accessible (few minutes) at Windermere Currents, Shoppes of Windermere South or Keswick Square. Close proximity to schools and major arteries. Plus walking trails, parks/ponds throughout Glenridding. A must see! (id:6769)