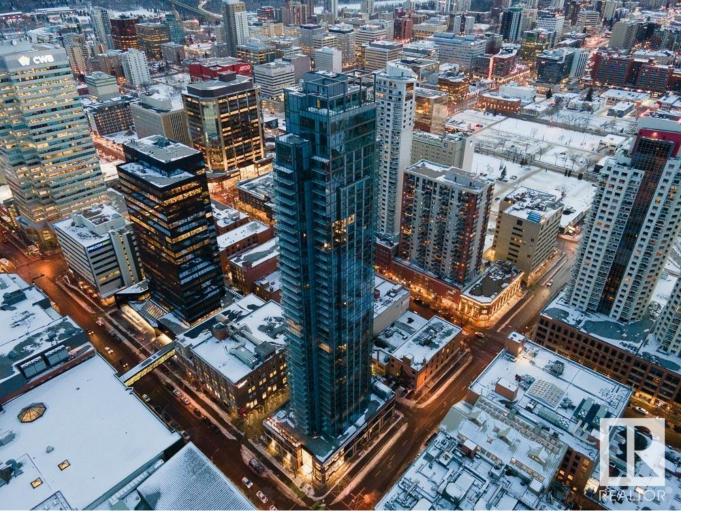

## Edmonton Alberta

\$390,000

Luxury living in Encore Tower! Floor to ceiling windows offering 16th floor unobstructed views of Rogers Place, Stantec Tower, and the River Valley. This unit features a modern colour pallet, designer kitchen with sit up bar, quartz counter tops throughout, built in appliances, under cabinet lighting, spacious living room, dining area and window coverings! Gorgeous 2 bedroom 2 bathroom unit with large west facing balcony. Encore Tower has a gorgeous 3 storey lobby w/full concierge service & an expansive amenity floor including a fitness facility & indoor/outdoor entertaining lounge. Located on the corner of 102 Ave & 103 Street, just steps from the ICE District, restaurants, coffee shops. Unit comes with one titled heated underground parking stall. Note: \*\*Parking stall incudes storage cage\*\* Garbage shoot on every floor. (id:6769)