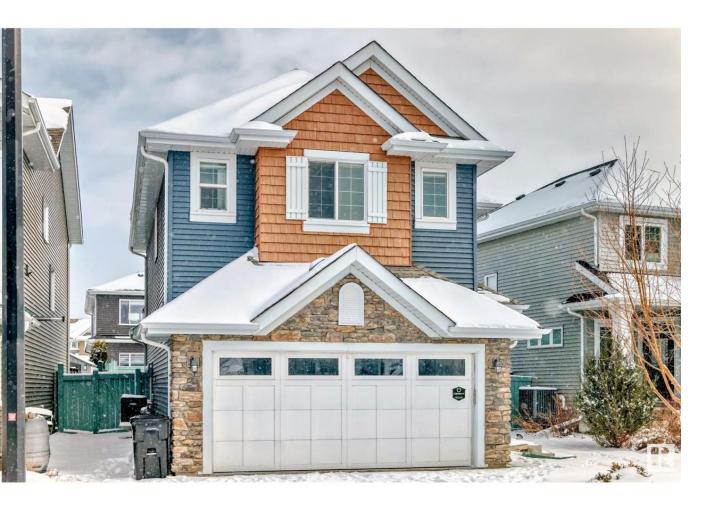

## Edmonton Alberta

\$549,000

Welcome to this stunning home in community of Glenridding Ravine. Boasting plenty of amazing upgrades, this home is sure to impress. The upper level features a large bonus room, perfect for family gatherings or a dedicated play area. The primary bedroom offers a 5-piece ensuite, ensuring privacy and relaxation. Two additional bedrooms provide ample space for children or guests, complemented by a convenient 4-piece bath. The main floor is a testament to modern living. The open-concept design flows seamlessly into the bright and spacious living, dining and kitchen areas, all highlighted by luxury hardwood flooring throughout. This fully landscaped home features a low-maintenance front yard, a large maintenance-free deck with glass railings, attached double size garage, central air conditioning for year-round comfort and shed for extra storage. House perfectly set close to school, scenic parks, and shopping center, with easy access to the Anthony Henday (id:6769)