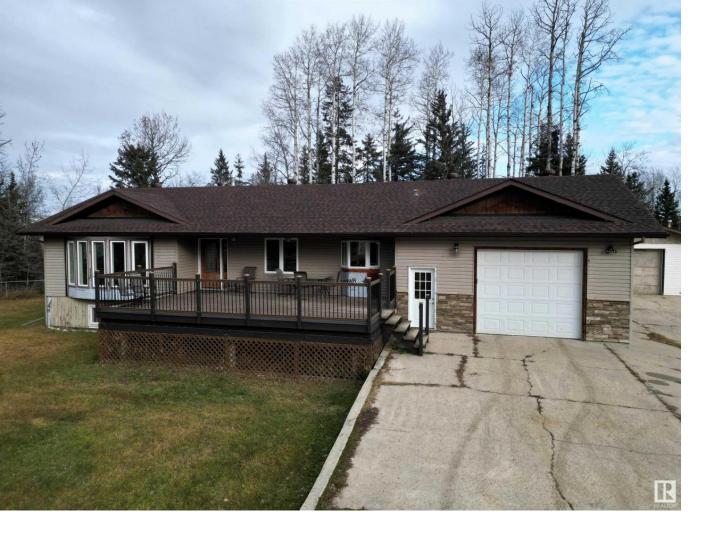

## 16032 Township Road 542 Rural Yellowhead AB

\$544,900

This Picturesque Country Acreage has it All! 1595 sq ft Bright, Clean Updated Bi-Level on 9.29 Acres in the Wolf Creek Area. Mome Features: 5 bedroom, 2 Bathrooms, Lg Entry Porch, Open Concept Kitchen/Dining/Living Rm, Updated Kitchen W/Island, Quarts Counters, Ceiling High Cupboards, Pull out Spice & Pan Drawers, Dbl Granit Sinks, Build in Microwave, Gas Stove, Pantry, Huge Living Rm, Many Windows For Natural Lighting, Hardwood Flooring, Master W/Dbl Closets, Two More Lg Bedrooms, Bathroom W/Dbl Sinks, Walk in Shower W/River Rock Floor, Mainfloor Laundry. Finished Basement W/New Carpet, Huge Family Rm W/Gas Fireplace, 2 Lg Bedrooms, Storage Rm, Utility Rm, Cozy Rm W/New Wood Stove, & Full Bathroom. Large Landscaped Fenced Yard Set up For Horses W/Corral, New 16X27 Deck, RV Storage, Heated Single Att Garage, Heated Dbl Det Garage W/Floor drain, Lg Parking Area & a Huge Shop W/Concrete Floor Fits a Semi Truck W/Room For Boats, Quads, Sleds & More! Close to Crown Land & Half Mile to The McLeod River!