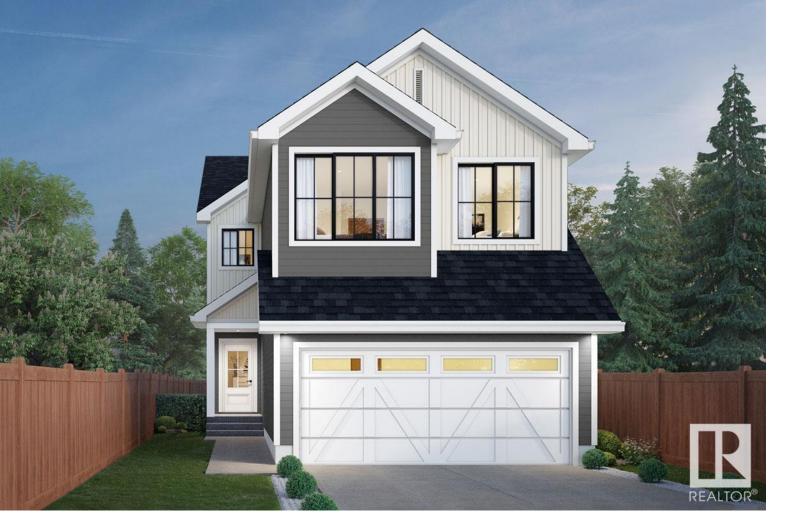

## Edmonton Alberta

\$650,472

Welcome to the Chelsea built by the award-winning builder Pacesetter homes located in the heart of the Aster and just backing the natural reserve. As you enter the home you are greeted by luxury vinyl plank flooring throughout the great room ( with open to above ceilings), kitchen, and the breakfast nook. Your large kitchen features tile back splash, an island a flush eating bar, quartz counter tops and an undermount sink. Just off of the kitchen and tucked away by the front entry is a main floor bedroom and a 3 piece powder room. Upstairs is the primary bedrooms retreat with a large walk in closet and a 5-piece en-suite. The second level also include 2 additional bedrooms with a conveniently placed main 4-piece bathroom and a good sized central bonus room. Close to all amenities and easy access to the Henday and the white mud trail. \*\*\* This home is under construction and the photos used are from a previous similar home, the colors and finishings may vary, complete by September \*\*\* (id:6769)