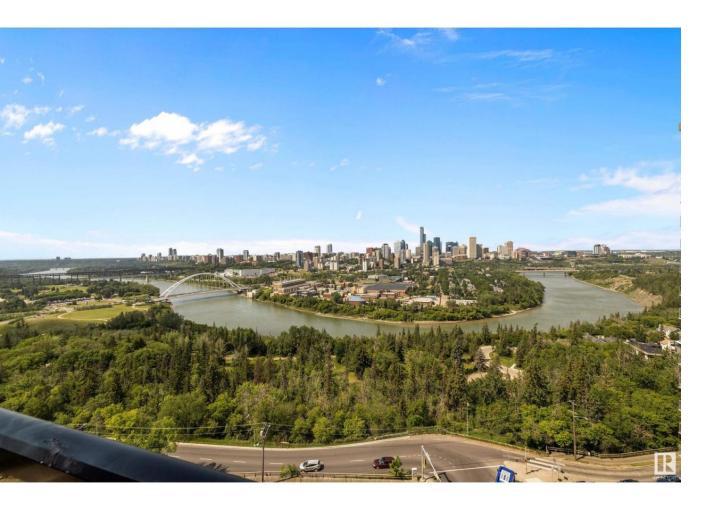

## Edmonton Alberta

\$185,000

The most spectacular views Edmonton has to offer! The Waters Edge is a quiet concrete building on Saskatchewan Drive with panoramic views of Downtown and the gorgeous River Valley. This two bedroom, two bathroom unit on the 16th floor offers an urban lifestyle with exceptional layout and living space. The kitchen is well outfitted with a full appliance package, tile backsplash and a walk in pantry. Huge floor to ceiling windows in the living space flood the home with natural light and incredible views. The principal bedroom is complete with a large closet and 4pc ensuite. Additionally the 2nd bedroom has a dedicated 4pc washroom and large closet for extra storage. Building amenities include a gym/racquet ball courts, games room and rooftop tennis/basketball courts. Step out the front door to ravine trails, bike paths, parks and just minutes to the UofA, Whyte Avenue shops, restaurants and festivals! This is an incredible value for investors, students or first time buyers! (id:6769)