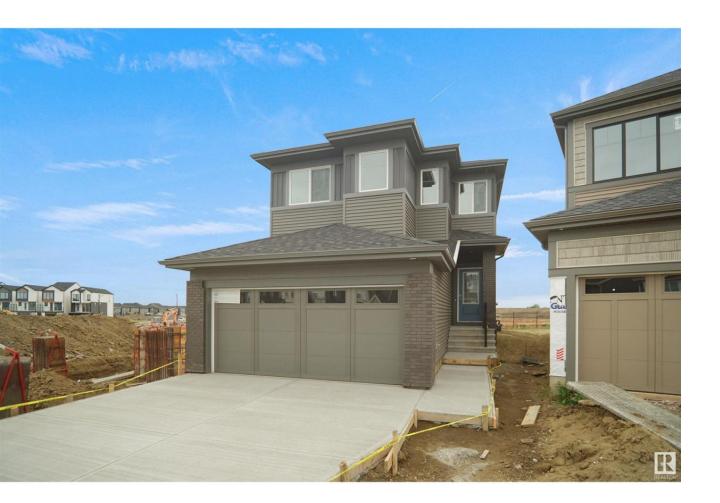

## Edmonton Alberta

\$679,998

Welcome to the Columbia built by the award winning Pacesetter homes and is located on a quiet street in the heart Laurel Crossing. This unique property in Laurel offers nearly 2155 sq ft of living space. The main floor features a large front entrance which has a large flex room next to it which can be used a bedroom/ office if needed, as well as an open kitchen with quartz counters, and a large walkthrough pantry that is leads through to the mudroom and garage. Large windows allow natural light to pour in throughout the house. Upstairs youll find 3 large bedrooms and a good sized bonus room. This is the perfect place to call home and the best part is this home backs onto a large greenspace so no neighborhood behind you. This home has a side separate entrance perfect for a future legal suite or nanny suite. \*\*\* Home is under construction and almost complete the photos being used are from the exact home recently built colors may vary, To be complete by February 2025 \*\*\* (id:6769)