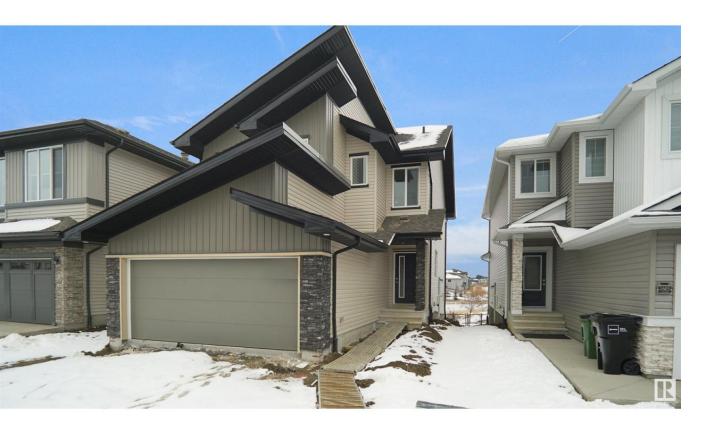

## Edmonton Alberta

\$649,997

Welcome to the "Columbia" built by the award winning Pacesetter homes and is located on a quiet street in the heart Laurel Crossing. This unique property in Laurel offers nearly 2155 sq ft of living space. The main floor features a large front entrance which has a large flex room next to it which can be used a bedroom/ office if needed, as well as an open kitchen with quartz counters, and a large walkthrough pantry that is leads through to the mudroom and garage. Large windows allow natural light to pour in throughout the house. Upstairs you'll find 3 large bedrooms and a good sized bonus room. This is the perfect place to call home and the best part is this home backs onto a large greenspace so no neighborhood behind you. This home has a side separate entrance perfect for a future legal suite or nanny suite. This home is now move in ready! (id:6769)