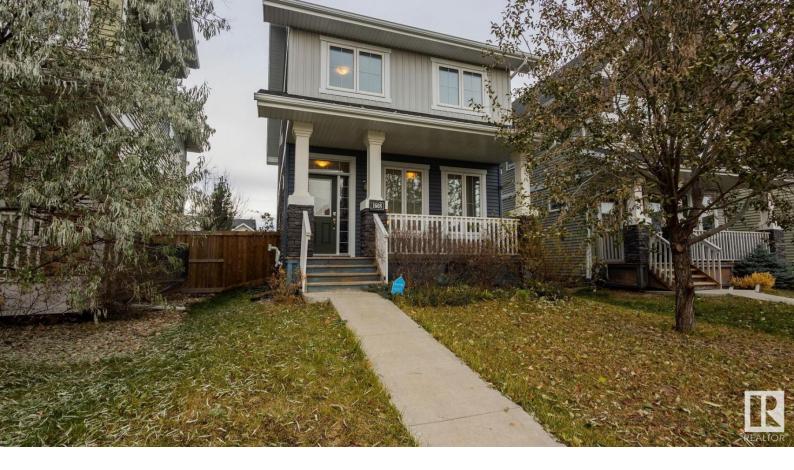

## 1608 165 Street Edmonton AB

\$489,900

NEWLY LISTED! This Beautiful 2 Storey, 2015 Crimson Cove built home situated in the Glenridding Heights community. Pride of ownership is evident as soon as you walk in. This 1485.75 sq.ft home features a completely open concept floorplan with 3 bedrooms, 2.5 baths and a Finished Basement. The beautiful kitchen showcases lots of granite countertop, glass backsplash, and appliances. The living room and dining nook have plenty of space to spare. Upstairs, the master bedroom has a full 5 piece ensuite, walk in closet and bright windows. There are also 2 additional spacious bedrooms & a full bathroom. Upgrades include an additional 681.75 sqft Finished Basement with another Full Bathroom and two Additional Bedrooms. There is also a Parking Pad with Service and Landscaping has been completed by the Developer. Walking distance to the school and the Glenridding pond, trails and parks. Quick Possession is Possible.