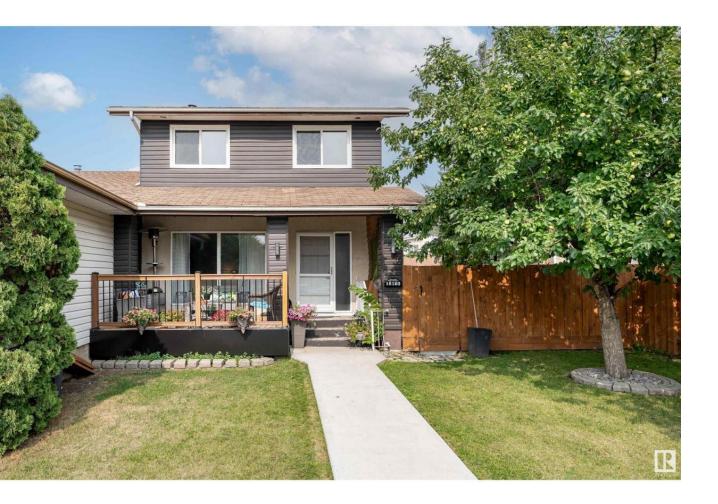

## Edmonton Alberta

Calling all investors and first time home buyers! Welcome to this charming half duplex nestled in the familyfriendly community of Lorelei! This well-maintained 1,112 SQ/FT 2-storey home offers numerous upgrades. Newer vinyl siding as of 2020. Enjoy superb curb appeal with an updated extended front porch & two beautiful apple trees! The main floor features a spacious living room, ideal for entertaining, and a large kitchen with stainless steel appliances & ample cabinetry. The dishwasher, oven, & microwave upgraded in 2023. Upstairs includes 3 nicely sized bedrooms and a full 4pc bathroom. The fully finished basement offers a rec room and an additional 4th bedroom. More recent upgrades include a new HWT and furnace (2023), plus air conditioning! The backyard boasts an expansive deck, storage shed, and a double detached garage (20x20, built in 2020). NO CONDO FEES! Located within walking distance to schools, parks, and all amenities, this move-in-ready home is a fantastic opportunity in a great location. (id:6769)