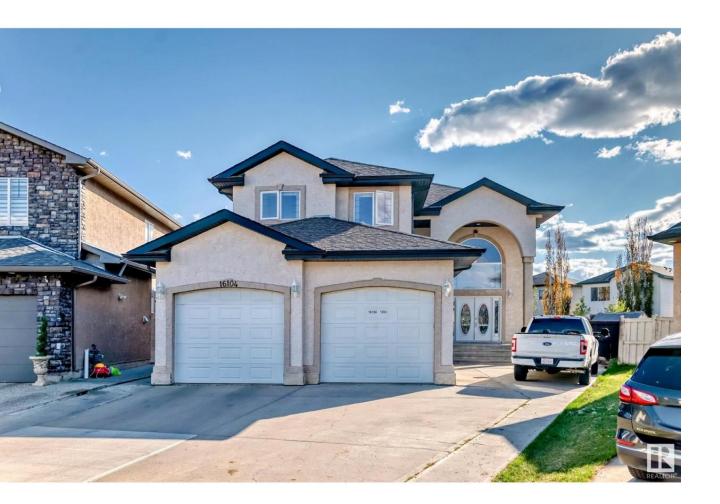

## Edmonton Alberta

Carlton Amazing Home over 3000 sq ft Spectacular Living above ground on a very enourmous large 9000 sq ft lot features 16 foot ceilings. Grand Open Space upon entering the massive interior design exemplifies, enhances the meaning of Great Room which captivates, embraces You upon entry and flows seemless through the main floor providing for a superb gracious living. Truly this Outstanding Design and Scope of Build of this custom built home Must Be Viewed to be Appreciated !!! The Oversized Double Tandem Garage 35 feet long can accomdate 4 smaller smart to mid size combination of vehicles. Likewise the back yard is park size, south west facing and a matching great sized front driveway is built for added parking. Four Large Bedrooms upstairs, walk in closets, 3 full washrooms include primary ensuite and two bedroom Jack and Jill ensuite plus a full washroom adjacent to the 4 th bedroom promotes a great family lifestyle. Much More living space is possible by developing the basement. A Super Property !!! (id:6769)