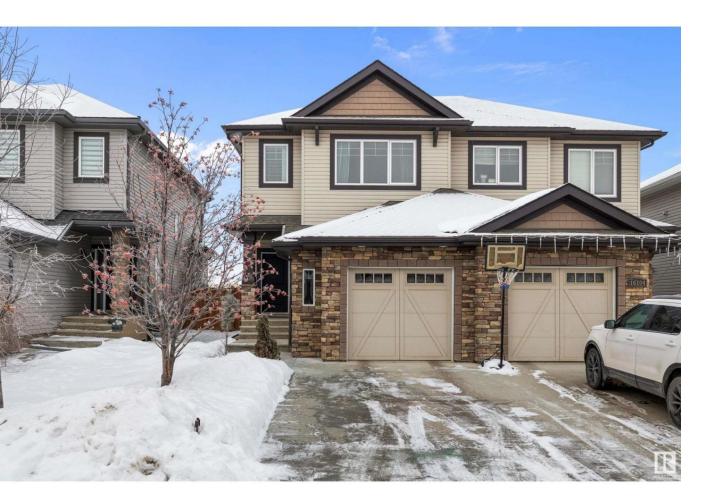

## Edmonton Alberta \$415,000

Welcome to this stunning half duplex in the highly sought-after Glenridding neighborhood! This beautifully designed home offers an open concept main floor that is perfect for entertaining. As you step inside, you'll be greeted by a large foyer and hardwood floors that flow throughout the space. The gourmet kitchen is a chef's delight, featuring quartz countertops, walk-through pantry, and stainless steel appliances. Cozy up in the inviting living area, complete with a modern gas fireplace that adds a touch of elegance and warmth. Step outside through the patio doors to your large, sunny yard, perfect for summer barbecues or simply relaxing in the sun. Enjoy the privacy of having no neighbors behind you, making this outdoor space a serene retreat. The upper level offers a huge primary bedroom that exudes comfort and style. Featuring a 4-piece ensuite and a walk-in closet, providing ample storage space. Two additional secondary bedrooms share a 4pc bath and the convenience of upper laundry. Welcome Home! (id:6769)