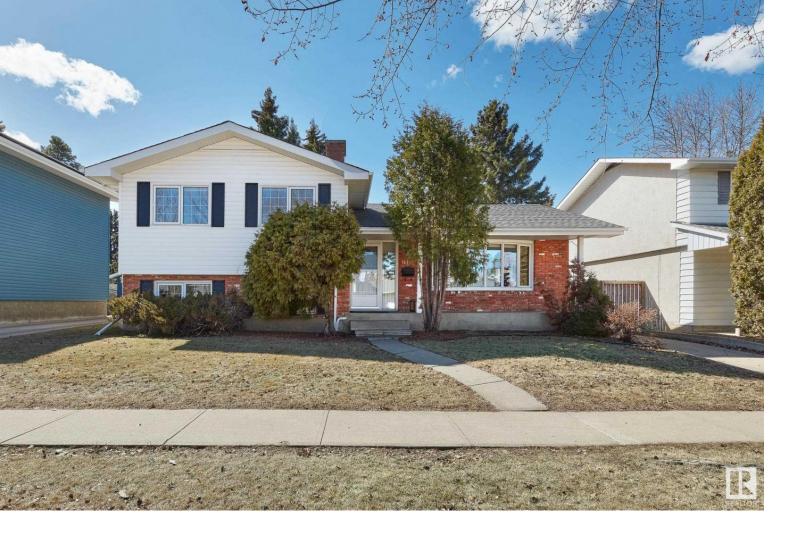

## 16111 78 Avenue Edmonton AB

\$619,900

This beautifully renovated home is located in Patricia Heights & stands out w/ quality features. Spanning over 2075 sq/ft of finished living space., this 4-level split home boasts triple-pane windows & a modern open floor plan. It includes wide plank laminate & tile flooring, updated carpet from 2017, & a large kitchen island w/ stainless steel appliances, custom cabinets, a farmhouse-style sink, range hood, & new window coverings also added in 2017. The spacious & finished basement offers an open family room w/ a wood-burning fireplace, a 4th bedroom, a 2-piece bathroom which can be easily upgraded to a 3-piece, a large laundry room, plenty of storage space, & a separate entrance. The large south backyard is perfect for privacy w/ mature trees, a deck, & an oversized double garage. Situated just a block from Patricia Heights School, this home is in one of Edmonton's top ravine communities, near all amenities, including parks, Whitemud Drive, and more. It's truly a location that's hard to beat!