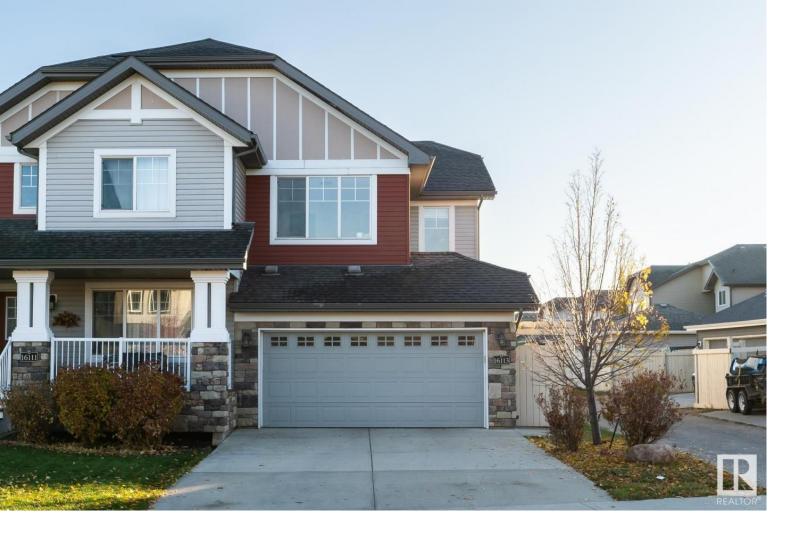

## 16113 10 Avenue Edmonton AB

\$409,900

This beautiful SOUTH-BACKING 1440 sqft DOUBLE-CAR GARAGE ATTACHED half-duplex is located in Glenridding Height. The OPEN CONCEPT kitchen/family/dining room features large windows allowing for plenty of natural light. Kitchen has plenty of cabinetry, loads of counter space, bar top seating & UPGRADED SS appliances! Upstairs you'll find dual-master bedrooms featuring en-suites and walk-in-closets. The upper level has a great flex space that is perfect for an office/bonus room. Upstairs laundry is another bonus feature. Basement is awaiting your finishing touch. Also, enjoy the beautiful summer days with a huge backyard space. Air-conditioner is included! Excellent access to Henday, Windermere Shopping Center, parks and more!