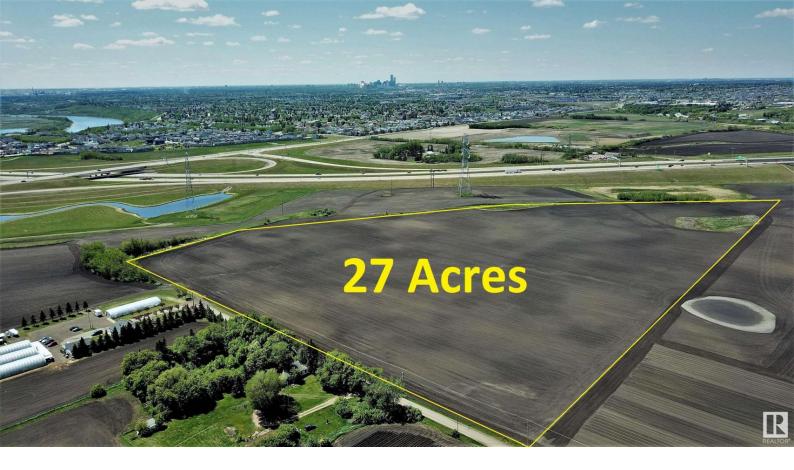

## 16120 10 Street Edmonton AB

\$2.700.000

27 Acres inside the City of Edmonton!!! Great access with full interchanges on Anthony Henday at 153ave and at Manning Drive (HWY15). Currently zoned AG and part of the Horse Hill Area Structure Plan for future residential. Power, Gas, Water and Sewer are close. Multiple golf courses and river valley near by. Great Investment or start working towards development! Rare Opportunity.