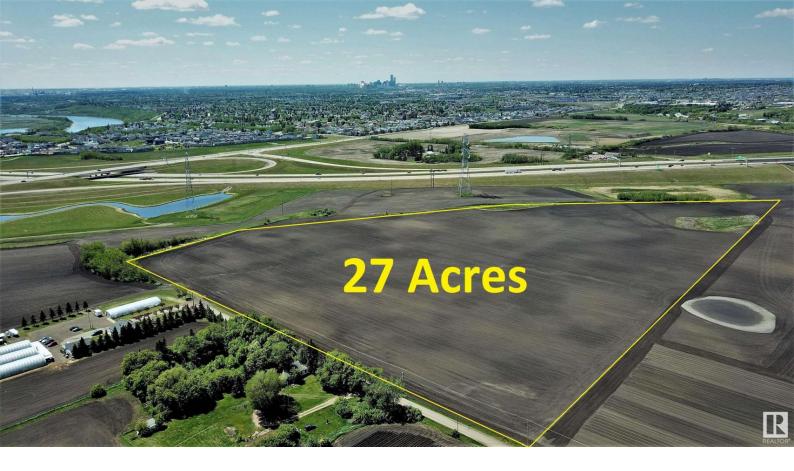

## 16120 10 Street Edmonton AB

\$2,699,000

27 Acres inside the City of Edmonton!!! Great access with full interchanges on Anthony Henday at 153ave and at Manning Drive (HWY15). Currently zoned AG and part of the Horse Hill Area Structure Plan for future residential. Power, Gas, Water and Sewer are close. Multiple golf courses and river valley near by. Great Investment or start working towards development! Rare Opportunity.