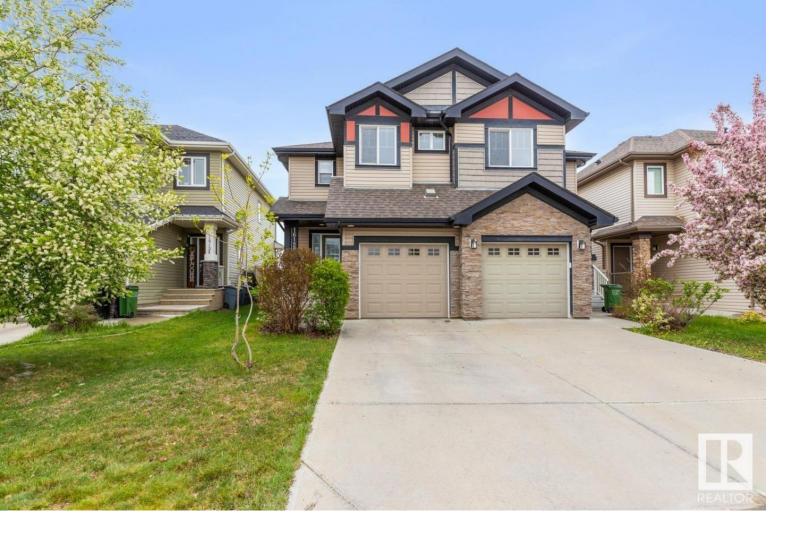

## Edmonton Alberta \$434,900

Welcome to this beautifully maintained, freshly painted 1/2 duplex in the vibrant community of Glenridding! This stylish 2-st home offers 1,325 sq ft of designed living space. The upper level features three spacious bedrooms, a full 4-pce bathroom, convenient upstairs laundry, and a primary suite complete with a 3-pce ensuite. The main floor boasts a modern open-concept layout with a large living room, a well-appointed kitchen featuring granite countertops, ample cabinetry, a center island, & corner pantry. The adjacent dining area offers direct access to the rear deck--perfect for outdoor entertaining. A 2-pce powder room & access to the single attached garage complete the main level. The basement is unfinished. This home includes numerous upgrades such as real hardwood flooring on the main floor, a tankless hot water system, and an HVAC air exchange for year-round comfort. Located in a family-friendly neighborhood of Glenridding with easy access to all amenities a family requires.Just move in & enjoy! (id:6769)