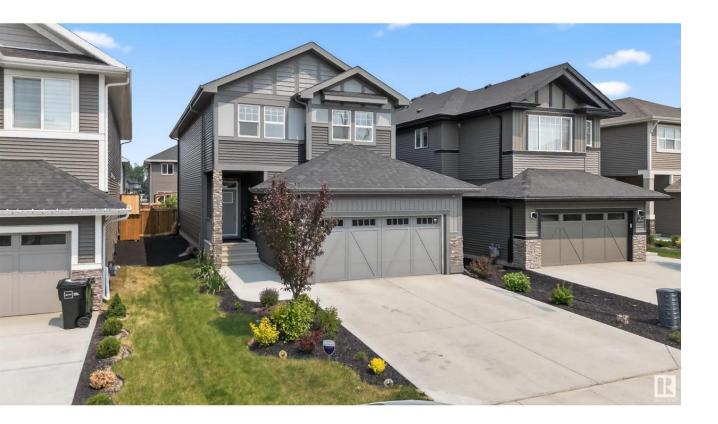

## Edmonton Alberta

Modern 3-Bed Home in Scenic Edgemont - Ravine Living at Its Best! Welcome to your dream home in WoodHaven, Edgemont--nestled among serene ravines, ponds, and walking trails. This stylish 2,200+ sq ft home blends modern design, comfort, and nature. Enjoy soaring 9' ceilings, light contemporary finishes, and an open-concept layout ideal for families and entertaining. The chef-inspired kitchen boasts quartz countertops, stainless steel appliances, and a spacious walk-in pantry. A main floor office nook adds convenience for work or study. Upstairs, a large bonus room, luxurious primary suite with ensuite and walk-in closet, plus two more generous bedrooms and a full bath await. Stay cool with central A/C and enjoy summer on your oversized deck in the fully fenced, landscaped yard. Complete with an attached garage and upgraded finishes, and located minutes from a future K-9 school and FreshCo. Live in one of Edmonton's most familyfriendly, nature-connected communities! (id:6769)