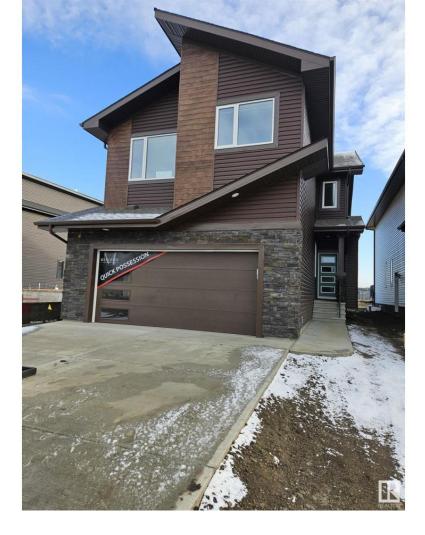

## Edmonton Alberta

\$729,900

Do you have a large family? BRAND NEW HOME, 5 BEDROOMS, 3 FULL BATHROOMS, BACKING LARGE GREENSPACE (not zerolot), Built by Award Winning Builder Montorio Homes, the Salerno is a Classic Beauty Mixed with many Modern Details Featuring 18' Feet Open to Below in the Great Room c/w Electric F/P with Mantel and Detail. The Floorplan is Ideal for Families Looking for Functional Living Spaces this home offers Bedroom/Full Bathroom on Main Floor, Mudroom and Walk-through Pantry. The Designer Kitchen has Plenty of Counterspace for Entertaining and Meal Preparation, an Abundance of Natural Light. Upgrades Include 9' Ceilings, Luxury Vinyl Plank, Upgraded Finishing Package, Soft Close Cabinets, Quartz Countertops with Undermount Sinks, Railing with Metal Spindles, Smart Home Security and SEPERATE ENTRANCE to Basement for Future Rental Income. Glenridding Ravine is a community with everything in one place, nature, convenience, schools, and recreation and a clear vision to create a fulfilling life experience for al (id:6769)