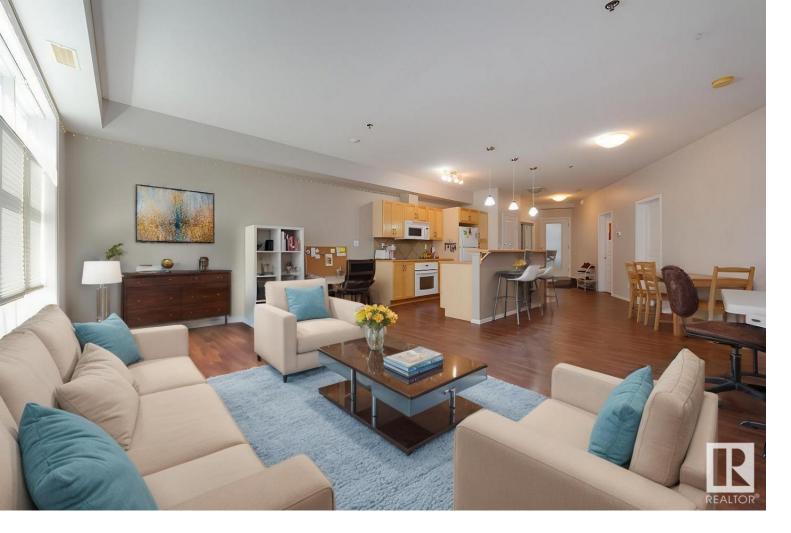

## Edmonton Alberta \$239,900

Perfect unit for investors! The long-term Corporate tenant would like to stay!! Fabulous low-rise condo complex in the very central, walkable neighbourhood of Empire Park with your choice of grocery stores including the Italian Centre & Superstore, various fast-food shops, coffee shops, restaurants, professional services, & public transit. The condo is lovely with 9 ft ceilings, vinyl plank flooring and a sunny SW exposure. A full bank of floor to ceiling windows, dressed with drop-down/pull-up blinds, overlook a serene courtyard and flood the front rooms with so much light. Open floorplan with an alley kitchen, raised eating bar, countertop stove and built-in convection oven. Two bedrooms, two full baths and ensuite laundry (washer a couple of months old). One underground titled parking stall with a storage cage in front. And no need to worry when family and friends come to visit - there's an abundance of visitor parking out front!! Small pets allowed with board approval. A great place to call home! (id:6769)