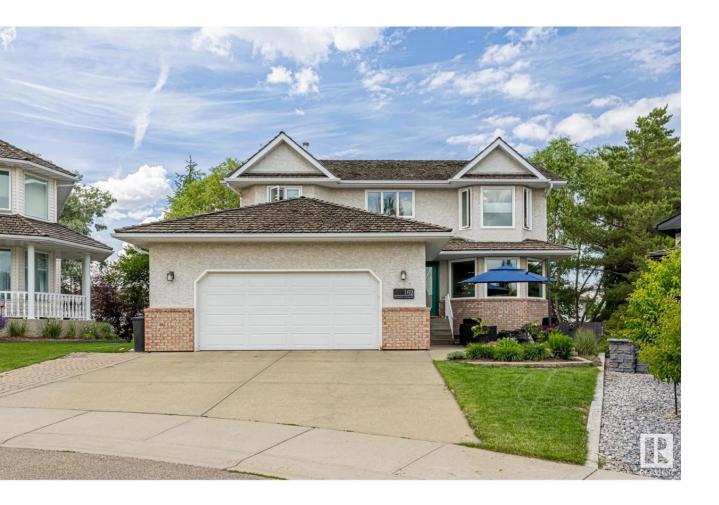

## Sherwood Park Alberta

Quietly tucked at the back of a cul-de-sac in prestigious Nottingham, this upgraded 2 storey walkout offers 2,500+ sq ft above a bright finished WALK-OUT basement, over 3,700 sq ft total. Step outside onto the pathways to Ball Lake, or enjoy the enclosed sunroom overlooking a professionally designed 9,000 sq ft pie lot with mature trees. Inside, triple pane windows, fresh paint, brand new carpet, and a redesigned main bath make everything feel new. The main floor blends formal living/dining, an open kitchen, breakfast nook, family room with gas fireplace, laundry/mudroom w/sink, and a 2-piece powder room. Upstairs holds FOUR generous bedrooms, including a primary retreat with jetted tub, separate shower, and walk-in closet. The walkout level adds a fifth bedroom, full bath, rec room, and bright office/second sunroom opening to the patio. Dual furnaces, no Poly-B, oversized double garage, and nearby schools and shops. Move in ready suburban living awaits! (id:6769)