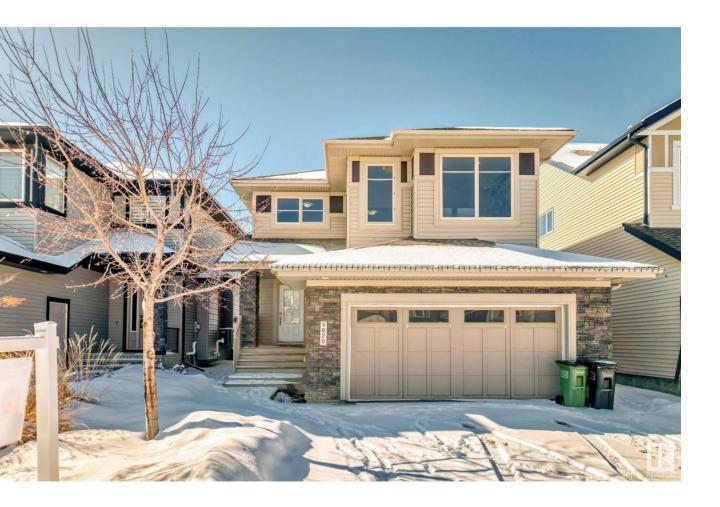

## Edmonton Alberta

\$778,000

This charming TWO-STORY is the perfect place to call home: 3 BEDROOMS+DEN+huge BONUS ROOM, and 2.5 baths in the AMBLESIDE community. You'll never want to leave with a cozy fireplace, spacious backyard, back-facing Ambleside Park and plenty of natural light. The beautiful kitchen offers an abundance of countertop and cupboard space. The adjacent dining nook provides ample space to host large family gatherings and create memories together. Adjoins the family room with gas fireplace, a good-sized den/office, and 2 pc bath & mud room complete the main level. Moving upstairs, the primary suite offers a private oasis. With a separate walk-in closet and a luxurious 5-piece upgraded spa bath, it promises a perfect retreat to unwind. There is a bonus room,2 additional bedrooms, a full bath, and a laundry room to complete the 2nd level. Experience the ultimate in luxury living in this stunning packback property with panoramic views of the green in the summer and a private yard. A MUST SEE. (id:6769)