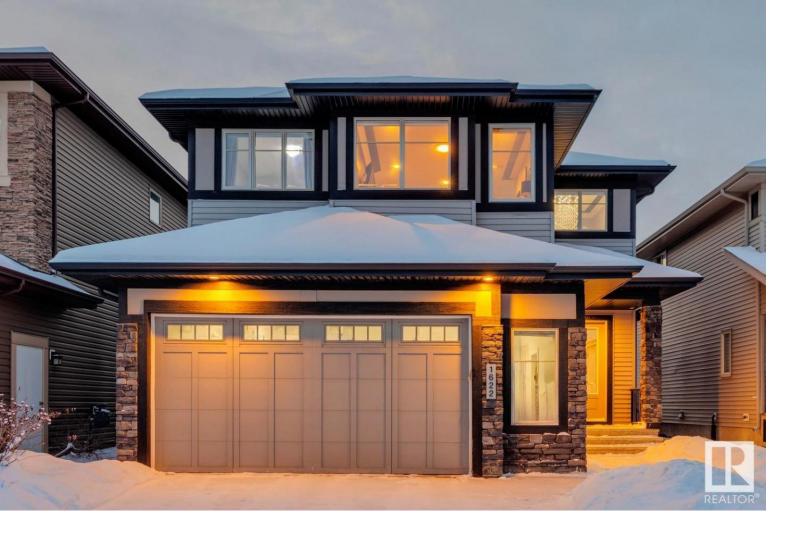

## Edmonton Alberta \$825,000

Experience luxury and functionality in this stunning 4+2 bedroom, 3.5 bathroom home in sought-after Ambleside. Backing onto Ambleside Park, this home offers breathtaking views and direct access to green space. Inside, the open-concept main floor is flooded with natural light, featuring a sleek white kitchen with quartz countertops, high-end appliances, glossy white cabinetry and a spacious island. The living room, anchored by a stone-faced gas fireplace, flows seamlessly into the dining area. A main-floor office and laundry add convenience. Upstairs, a stylish open-riser staircase leads to a bonus room, full bath, and four generously sized bedrooms. The primary suite is a true retreat with a spa-inspired ensuite and private covered balcony. The fully finished basement expands the living space with two bedrooms, a full bath, a rec room with a wet bar. Stunning landscaping is complete with artificial turf in the front and back yards. A tandem double attached garage parks up to 3 vehicles. (id:6769)