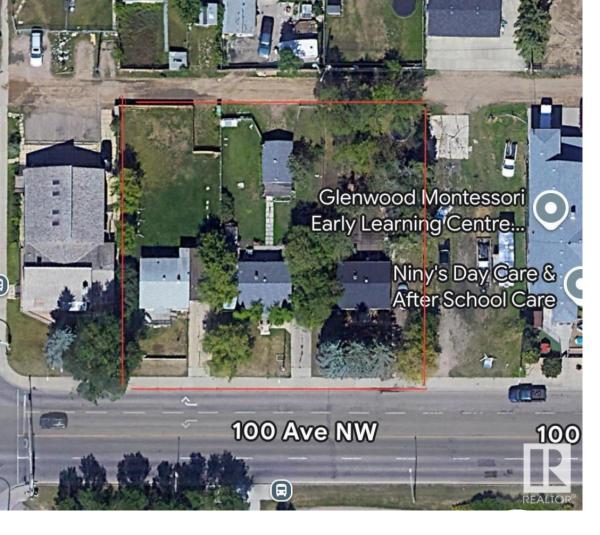

## Edmonton Alberta

\$1,599,000

Prime land opportunity in GLENWOOD for Investors/Multi-Family Builders. Offered at lot value, these 3 lot parcel spans 165'x136' (22,500 SQ.FT) providing a substantial area ripe for re-development (Zoning NOW changed to RSMH23) and will accommodate approx 111 Units. SOLD AS-IS w/Amazing future prospects w/new LRT line set to enhance accessibility and boost the areas appeal. (id:6769)