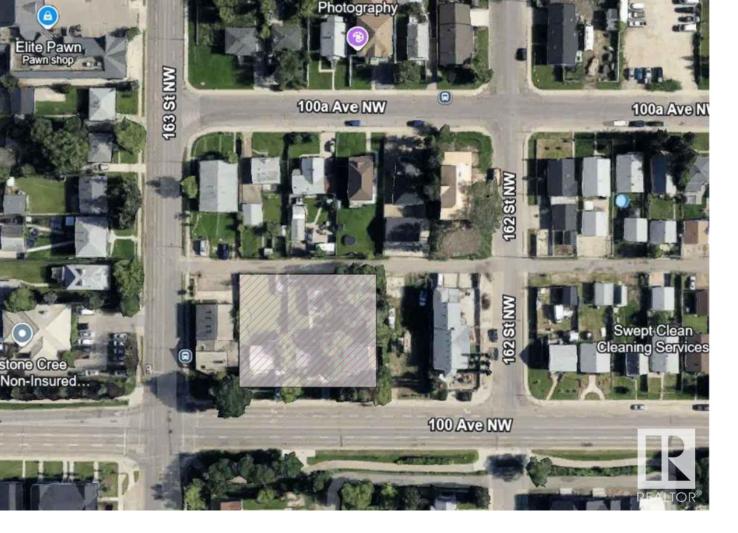

## Edmonton Alberta

\$1,599,000

Prime Commercial Land Opportunity in Glenwood for Investors and Multi-Family Builders! This 3-lot parcel, totaling 22,500 sq. ft. (165' x 136'), is zoned RSMh23 and offers significant potential for redevelopment. With development permits currently in process for 99 units (approximately 73,000 sq. ft.), this property is set to become a key component of Glenwood's growing landscape. Located in a highly desirable area with fantastic future prospects, especially with the upcoming LRT line that will greatly enhance accessibility and increase the area's appeal. Don't miss out on this exceptional investment opportunity! (id:6769)