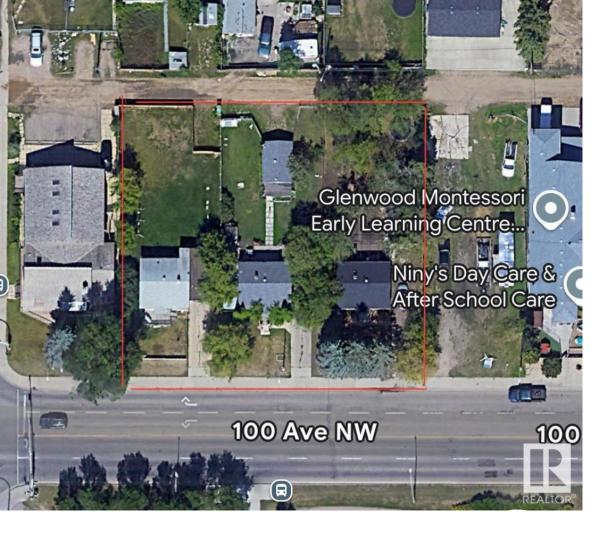

## 16222/16216/ 16212 100 Avenue Edmonton AB

\$1,599,000

Prime land opportunity in GLENWOOD for Investors/Multi-Family Builders. Offered at lot value, these 3 lot parcel spans 165'x136' (22,500 SQ.FT) providing a substantial area ripe for re-development (Zoning NOW changed to RSMH23) and will accommodate approx 100 Units or more. SOLD "AS-IS" w/Amazing future prospects w/new LRT line set to enhance accessibility and boost the area's appeal.