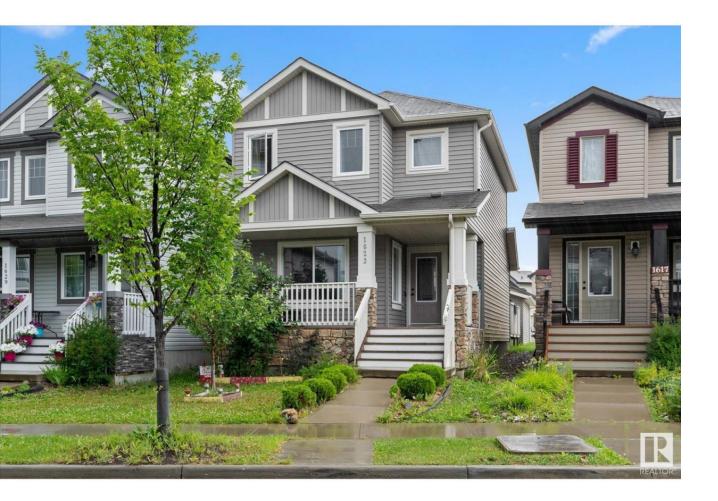

## Edmonton Alberta

WELCOME to Beautiful home built by PACESETTER in LAUREL. It features 1380 sqft. of living space above grade. This Open-concept home includes 4 Bedrooms and 3.5 bathrooms. BASEMENT is FULLY FINISHED and includes a Bedroom, Living room, FULL BATHROOM and SECOND KITCHEN. This property presents a great opportunity for families or investors seeking a comfortable, modern home in a well-connected neighborhood with ample amenities and growth potential. It is close to essential amenities such as schools, lake, trail, rec center, easy access to HWY & LRT. The house is being sold by the original owner. (id:6769)