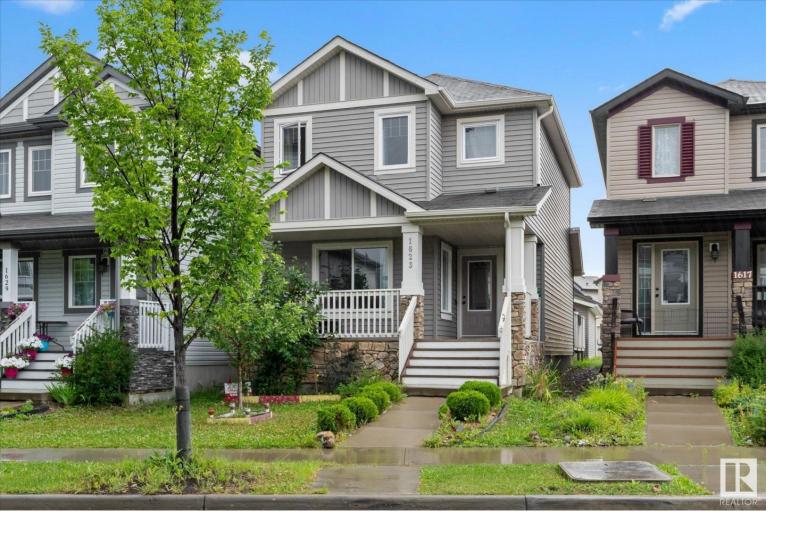

## 1623 33A Street Edmonton AB \$474,000

WELCOME to Beautiful home built by PACESETTER in LAUREL. It features 1380 sqft. of living space above grade. This Open-concept home includes 4 Bedrooms and 3.5 bathrooms. BASEMENT is FULLY FINISHED and includes a Bedroom, Living room, FULL BATHROOM and SECOND KITCHEN. This property presents a great opportunity for families or investors seeking a comfortable, modern home in a well-connected neighborhood with ample amenities and growth potential. It is close to essential amenities such as schools, lake, trail, rec center, easy access to HWY & LRT. The house is being sold by the original owner.