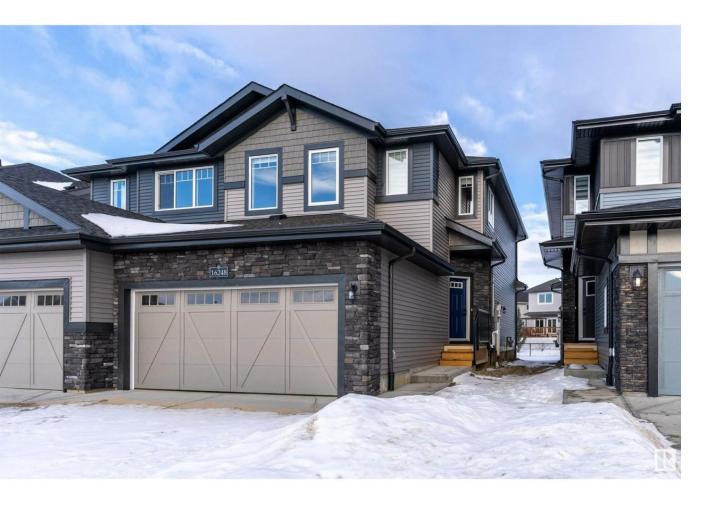

## Edmonton Alberta \$524,900

Elite living in Glenridding. Newly built duplex backing on to a walking trail. Great floor plan, modern and beautiful plumbing and light fixtures and a designer flooring design on the main level. 1650 sq ft unit offers a front double attached garage, a spacious front entrance, beautiful kitchen with quartz countertops, SS appliances and a corner pantry. The spacious living room has a big window which welcomes bright natural light. The dining room serves a beautiful view of the yard. Upstairs leads to a huge primary bedroom, a walk in closet and a 4 pc en-suite. The other 2 bedrooms are also big enough to accommodate king size beds. The upper level is completed by an open concept den/media room/bonus room, a 4 pc bath and a laundry room. The home comes with elegant and graceful blinds. The basement can be accessed through a side entrance. The basement allows for the potential for a 1 bedroom legal suite. This property has an unbeatable location, and is ready to move in!! (id:6769)