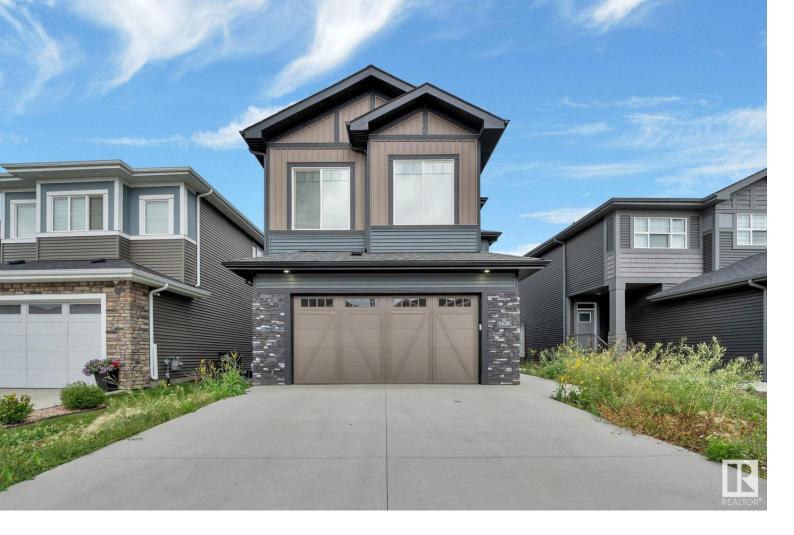

## 1628 Enright Way Edmonton AB

\$684,999

With its spacious layout, open-to-above concept, elegant finishes AND 2 BEDROOM BASEMENT SUITE, this is the ideal place to call home. The open-to-above concept creates a sense of height and grandeur, while the natural light that floods the space adds a warm and welcoming touch. The kitchen features stainless steel appliances, plenty of cabinet space and a large island. Upstairs, you'll find a spacious BONUS ROOM that's perfect for a playroom, home theater, or even a home gym. There are also three generously sized bedrooms on this level, including a luxurious master suite with a spa-like ensuite and walk-in closet. This home also features a fully finished basement with a legal two-bedroom suite, complete with its own entrance and permit. This is an excellent opportunity for families who want to supplement their income, or for those who have extended family or guests who need their own space. The suite includes a full kitchen, living area, and laundry making it a comfortable and self-contained unit.