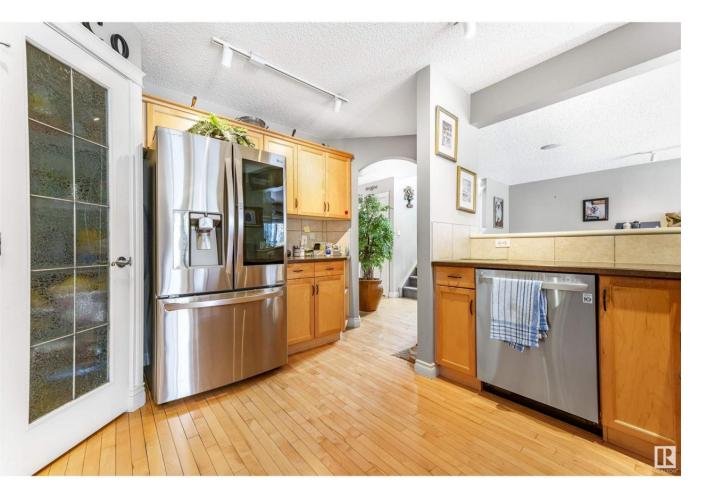

## Edmonton Alberta \$590,000

Welcome to RUTHERFORD, an exquisitely designed two-storey home offers 5 BEDROOMS & 2.5 bath, ALMOST 3,000 Sqft ideal for family or those needing EXTRA SPACE. Upon entry, you're greeted by warm sitting area/OFFICE, highlighted by 9' ceilings, ABUNDANT of NATURAL LIGHT, and a striking fireplace that creates a cozy atmosphere in both the living and dining areas. The chef-inspired kitchen features an oversized L-shaped island with expansive countertops, perfect for both cooking/entertainment. Upstairs the luxurious primary suite boasts Private 4-piece ENSUITE & WALK-IN closet, while two additional bedrooms provide versatile space for guests or kids, & large bonus room adds flexibility. The FULLY FINISHED BASEMENT extends the home's living space with two additional bedrooms and a spacious rec/family room. A double attached garage, massive DECK, and SPACIOUS BACKYARD offer added convenience, while the home's prime location provides easy access to local amenities, school, parks, highway making it ideal LOCATION! (id:6769)