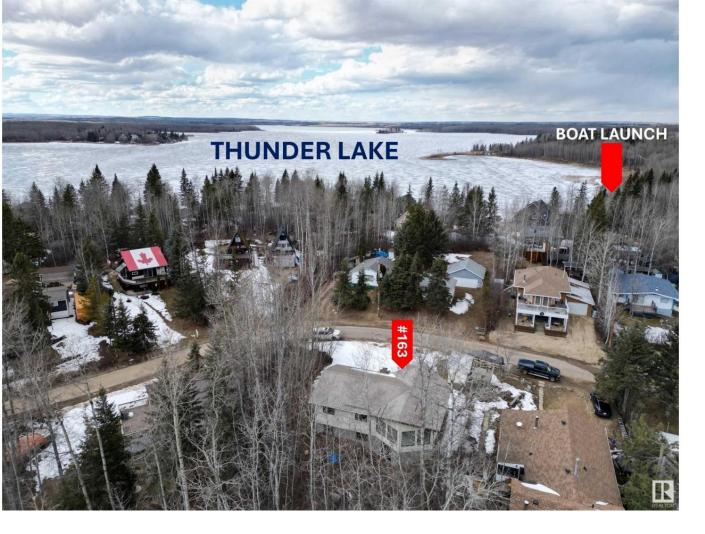

## Rural Barrhead County Alberta

FISHERMEN, INVESTORS AND HANDYMEN!!! This incredibly well-built walkout bungalow at THUNDER LAKE sits at the top of the hill and has excellent drainage on all sides. The sunny southwest back yard overlooks an environmental reserve. Weatherproof envelope with metal roof, vinyl siding, dbl pane windows, in/out insulated exterior walls, and insulated basement floor. The upper level is fully framed, wired and drywalled. A vast open concept kitchen and living space with a vaulted ceiling and windows all around. Upper floor laundry room, pantry and 3 generous bedrooms sharing a large bathroom. Down the custom circular staircase, the WALKOUT BASEMENT is a blank slate. Enjoy the wood burning stove and dinner downstairs while finishing the upper level. Reverse pie lot gives plenty of room for a front garage. Large storage shed out front and outhouse in the back. Patio doors up and down, plumbed for central vac, cross braced floor joists, and more! 18 minutes from Barrhead. Customize this cabin to your preferences! (id:6769)