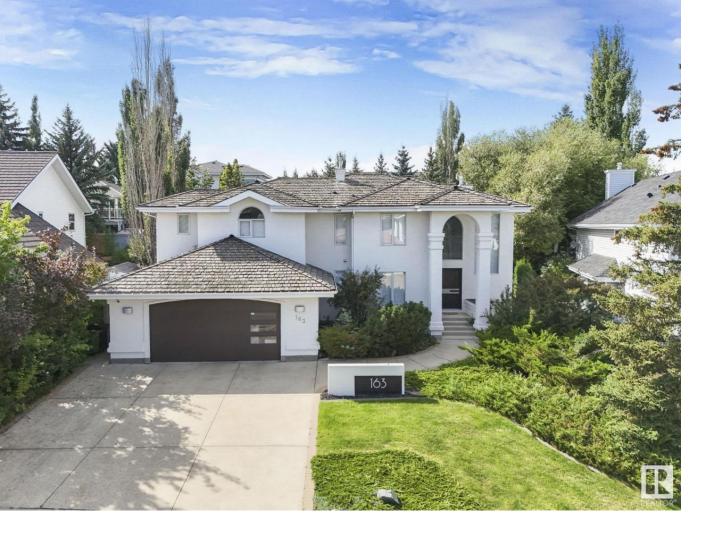

## 163 OSLAND Drive Edmonton AB

\$958,000

A truly unique high scale home that perfectly aligns with your dream house vision, where every detail highlights exceptional craftsmanship. This 2,566 sq ft home provides in total 5 bedrooms and 4 bathrooms, ample space for a growing family and offers an ideal layout for entertaining. 1.Nestled in a quiet cul-de-sac in the desirable community of Ogilvie Ridge. Just steps away from the ravine, offering a peaceful natural setting. 2.the newly beautiful firepit in the large lot, makes it easy for enjoy summer evening fun life. 3.top to Bottom reno shows outstanding caring details for the owner family to enjoy he high quality life. The ensuite shower and basement bathroom include temperature controls, ensuring a highly comfortable living experience throughout.