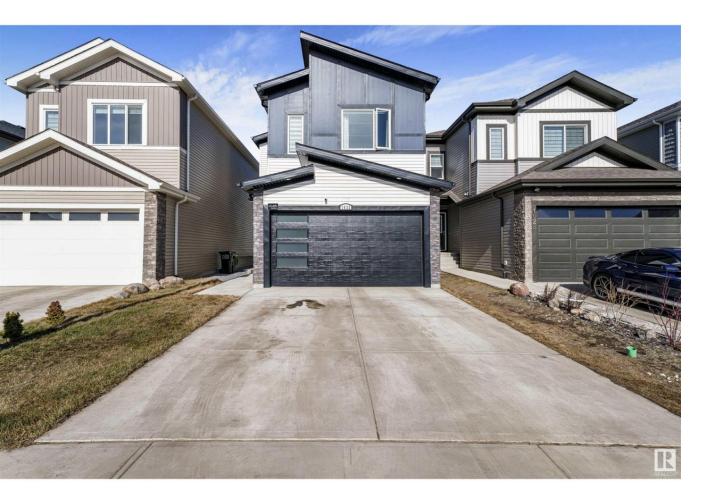

## Edmonton Alberta

Stunning Home with 2-BEDROOM BASEMENT SUITE and SEPARATE ENTRANCE! Experience the perfect blend of luxury and affordability in this exceptional home, designed to accommodate families of all sizes. With 6 BEDROOMS plus A DEN, and 4 FULL BATHROOMS, this spacious property offers both comfort and convenience. The fully finished basement includes a 2-bedroom IN-LAW suite complete with a second kitchen and separate entrance, providing an ideal setup for extended family Key Features: o Elegant tile flooring throughout the main floor o Built-in appliances and a spacious walk-through pantry o Custom finishes throughout both the main house and basement o Tankless water heater for energy efficiency o Low-maintenance backyard with FIREPLACE for added convenience o 9ft ceilings on both the main floor and basement, enhancing the sense of space o Modern elevation with stunning curb appeal Situated just minutes from the Meadows Recreation Centre, this home is also close to schools, shopping centres, and groceries. (id:6769)