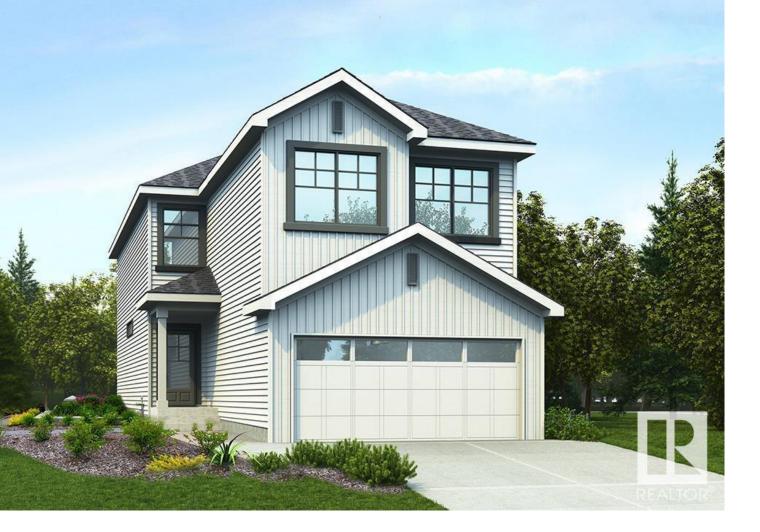

## Edmonton Alberta

\$769,250

The Artemis is a well-designed 4-bedroom home backing onto a future park and school, with 200AMP service and a separate side entry. It features a double extended garage with floor drain, hot/cold taps, 9' ceilings, LVP flooring, and recessed lighting throughout the main floor. The main level offers a spacious foyer, sitting room, bedroom, full 3-piece bath, and a mudroom that connects the garage to the kitchen via a spice kitchen. The open-concept kitchen, nook, and great room (with a 17' ceiling and fireplace) are ideal for family living. The kitchen includes quartz countertops, a large island, Silgranit sink, tiled backsplash, chimney hood fan, and full-height Thermofoil cabinets with soft-close doors. Upstairs features two primary suites—each with walk-in showers, double sinks, and walk-in closets—plus a bonus room, laundry area, third full bath, and another bedroom with walk-in closet. Extras include an appliance package, upgraded railings and lighting, rough-in plumbing, and additional side windows. (id:6769)