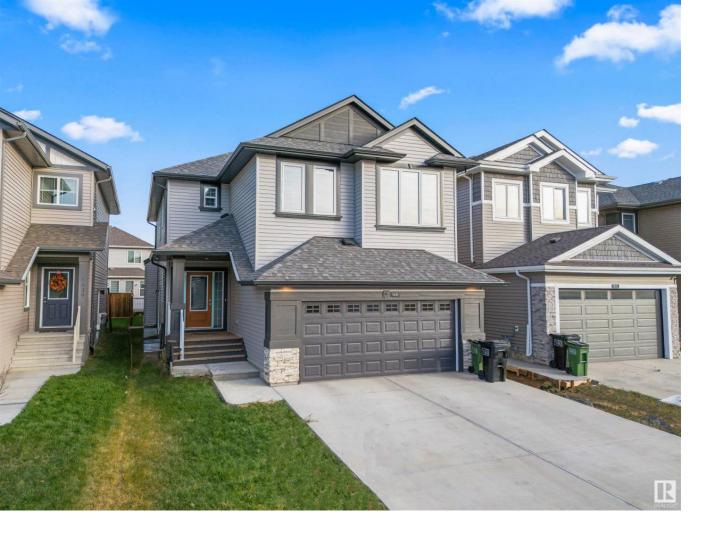

## 1635 16 st Edmonton AB

\$739,900

Available for immediate possession, this single-family home on 28' Regular lot with a 2600+ Sqft located in the most desirable community ASTER within walking distance from schools, park and other amenities. This house features total 4 bedrooms and three full baths and one-half bath. Main level offers living and family room, living area, Chef's kitchen, spice kitchen and huge dining area. Upper level offers total four Bedrooms, master bedroom ensuite 5 pieces bath, Two Jack and Jill Bedrooms attached 4 pieces bath. The fourth bedroom ensuite with 3-piece bath which is also common use for bonus room. The basement has side entrance door for future development for two-bedroom legal suite with extra size of window all around. Enjoy a short drive to nearby essential services and resources, perfect for any lifestyle.