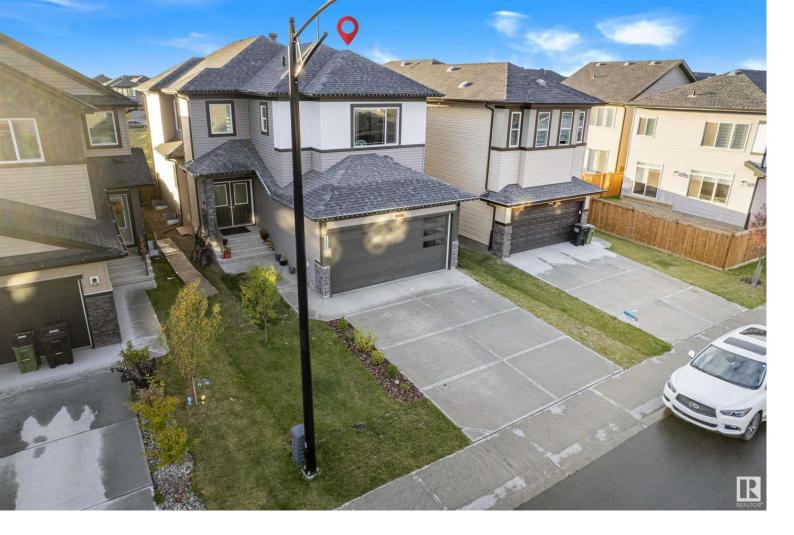

## 1636 14 Street Edmonton AB

This 2022 built 28 pocket, BACKS ONTO PARK, EAST FACING 2500 SQFT, double-door entry in the most demanding community of ASTER. This property Featuring 8 BEDROOM, 5 FULL BATHROOMS, SPICE KITCHEN with fully finished basement (IN LAW SUITE) including SEPARATE ENTRANCE and KITCHEN. Main floor boasts open to above living area, full BATHROOM and open DEN AREA which could be converted to full bedroom with two walls. On second floor you will find 5 BEDROOMS includes 2 Master BEDROOMS and spacious BONUS ROOM. BASEMENT consists of 3 bedrooms and 2 full bathrooms. The Large garage with oversized door and additional shelving for storage. The laundry room contains rough-ins for an additional sink. The entire house is equipped with 5,000k white lights, numerous pot lights, Christmas lights placed on exterior and central AIR CONDITIONER. Moreover, this house has a mechanism for filtered water. A must see place!!!!