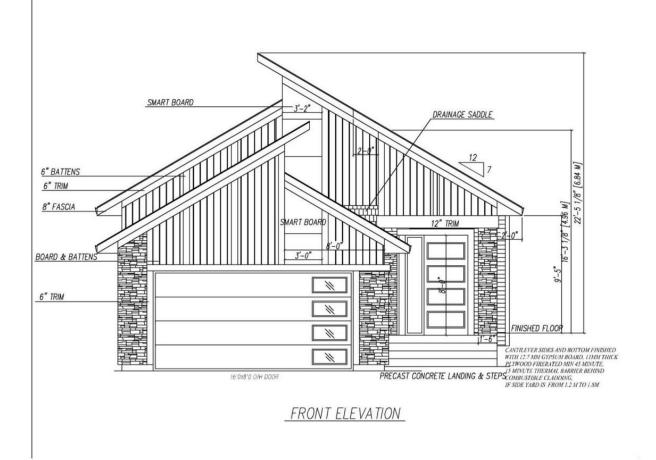

## Spruce Grove Alberta

Here is your opportunity to customize a generous sized bungalow on a large 4584 sqft lot - backing a pond! Enjoy an open floor plan with vaulted ceilings, main floor laundry with utility sink, and a covered deck. The primary bedroom will have a large walk-in closet and a spa-like ensuite with double sinks, freestanding tub, and tiled shower. A 2nd main floor bedroom and laundry room also on the main floor. Walking distance to two schools and Includes a 10-year new home warranty for peace of mind. Upgrades & changes can potentially be accommodated at this stage. \*Pictures are not of this home, but are of a recent build by the builder showing level of finishes. Build will take approximately 6 months. (id:6769)

Living room Measurements not available Dining room Me