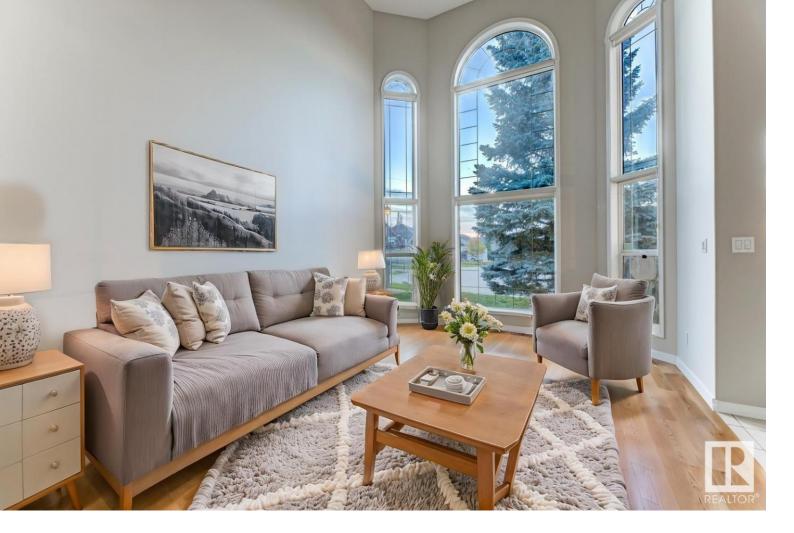

## Edmonton Alberta

\$759,900

This beautiful home, located in the Properties of Donsdale is equipped with a new appliances, brand new washer and dryer, new garage opener, an alarm, wired-in-speakers, central vacuum system & A/C, creating the perfect backdrop for your daily life, while the extended garage features an accessibility lift & garage heater, offering comfort and convenience for all seasons. Perfect for those wishing to age in place & growing families alike. Soaring vaulted ceilings that invite natural light into every room, freshly painted walls, & updated laminate flooring that compliments the living & dining rooms & the open family room w/ a feature F/P, ideal for cozy family gatherings. The spacious kitchen is complete w/ newer appliances, centre island, pantry & workstation. The irrigated, east-facing yard is perfect for morning sun & afternoon shade w/ Duradek on the tiered deck. This home is designed with your familys needs in mind, inc'l a main floor bedroom & private elevator to ensure accessibility for everyone. (id:6769)