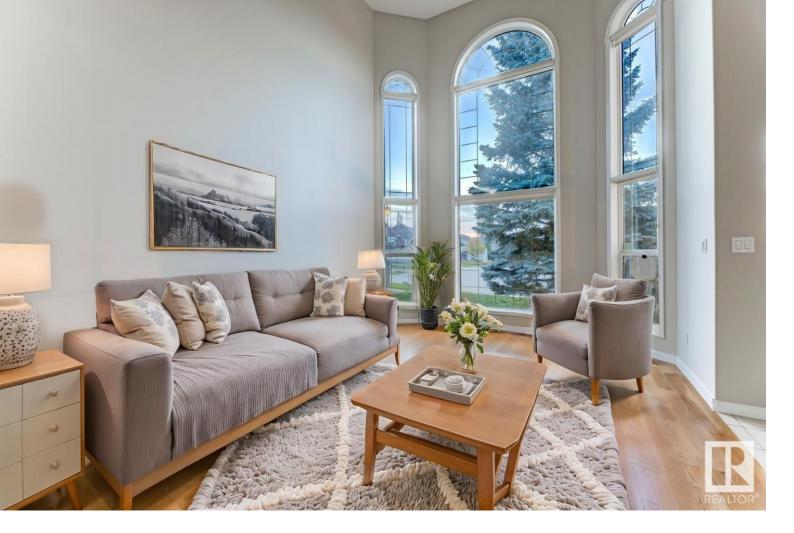

## 164 DARLINGTON Crescent Edmonton AB

\$775.000

This beautiful home, located in the Properties of Donsdale is equipped with a new appliances, brand new washer and dryer, new garage opener, an alarm, wired-in-speakers, central vacuum system & A/C, creating the perfect backdrop for your daily life, while the extended garage features an accessibility lift & garage heater, offering comfort and convenience for all seasons. Perfect for those wishing to age in place & growing families alike. Soaring vaulted ceilings that invite natural light into every room, freshly painted walls, & updated laminate flooring that compliments the living & dining rooms & the open family room w/ a feature F/P, ideal for cozy family gatherings. The spacious kitchen is complete w/ newer appliances, centre island, pantry & workstation. The irrigated, east-facing yard is perfect for morning sun & afternoon shade w/ Duradek on the tiered deck. This home is designed with your family's needs in mind, inc'l a main floor bedroom & private elevator to ensure accessibility for everyone.