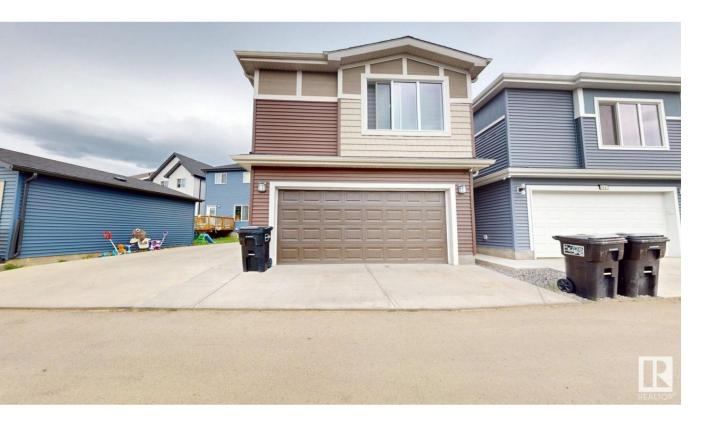

## Edmonton Alberta \$799,800

Perfect fit for an Savvy Investor or a multi generational Gem 3 kitchens,3 laundry set-Well kept total 2180 sq ft Living area gives every member a homely space and privacy.Main floor you will find neutral color pallete,SS appliances,living room & powder room.Upper floor has 3 bedrooms including Primary bedroom with 4 piece ensuite,another bathroom and,Bonus room /laundry.Finished basement with SEPRATE ENTRY has another in law suite with full kitchen,laundry,bedroom+den & living area.Detached double car garage has another self contained GARAGE SUITE with one bedroom,Living area,4 piece bathroom.Extra conceret pad to accommodate all your toys to give you carefree parking.exclusive access to community amenities like the Clubhouse, Splash Park, Tennis Courts, Ice Rink and other community ameneties.Close to a schools (Jan Reimer), parks & transit,HWY (id:6769)