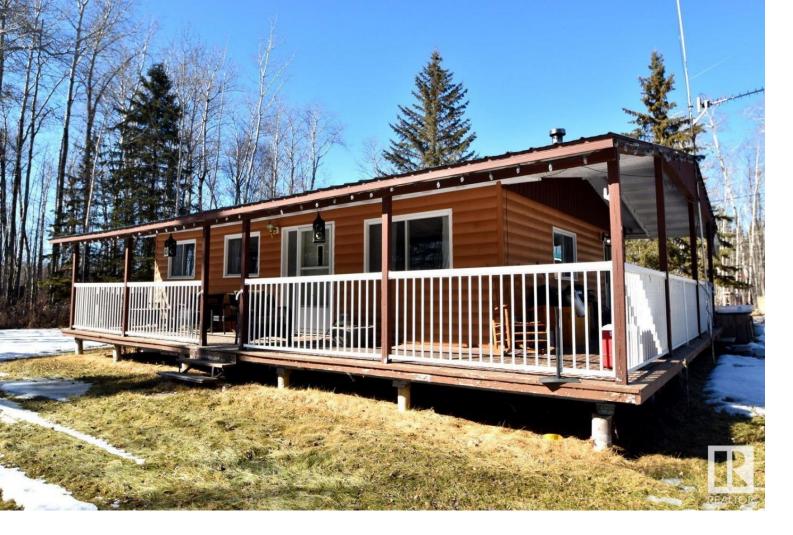

## 16466 HWY 663 Rural Lac La Biche County AB

\$299,999

35 ACRES - WATERFRONT PARADISE NEAR BOYLE... this is a must see. nestled in the trees off hwy 663! A cozy 2bdrm home with 2 guest cabins, a garage plus more outbuildings, pool w/ deck, dock on lakefront for boat. Located right off hwy 663 (in between Boyle & LLB). 20min east of Boyle. With nearby lakes all around, endless quadding and 32+ acres for hunting & recreation, a outdoor enthusiasts dream! perfect place to live full time or as a getaway, tons of room for guests. Private yard has that 'cabin in the woods feel' with a gated entrance. the rest of the land has a nice hay land with trees and backs onto a scenic waterfront with a dock for the boat. This is a great area for anyone who loves the outdoors, hunting or recreation. great place to raise kids. Buck Lake beach/quadding/campsite 5 min away too! Come check this one out, and make it your own!