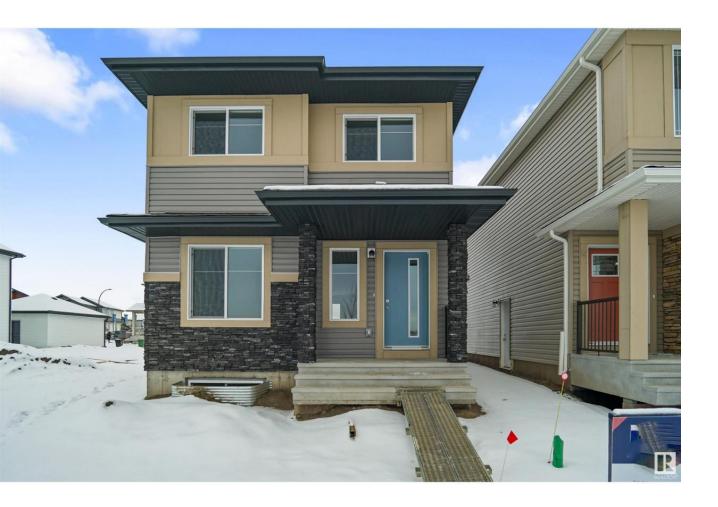

## Sherwood Park Alberta

\$499,998

MASSIVE PIE SHAPED LOT!!!! Welcome to the Blackwood built by the award-winning builder Pacesetter homes and is located in the heart of Summerwood. The Blackwood has an open concept floorplan with plenty of living space. Three bedrooms and two-and-a-half bathrooms are laid out to maximize functionality, allowing for a large upstairs laundry room and sizeable owners suite. The main floor showcases a large great room and dining nook leading into the kitchen which has a good deal of cabinet and counter space and also a pantry for extra storage. Close to all amenities and easy access to the Anthony Henday and yellow head trail \*\*\* Photos are from the show home and finishing's and colors will vary home is under construction and will be complete this coming summer of 2025\*\*\* (id:6769)