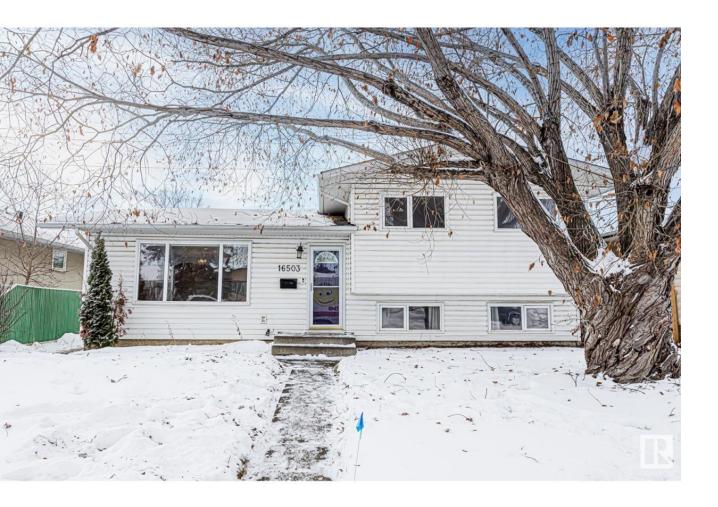

## Edmonton Alberta

\$409.000

FAMILY HOME IN ELMWOOD! 3 BED 1.5 bath 3 level split on a 50 ft wide lot in a quiet crescent! This upgraded 1,150 sq ft 3 level split with an oversized double car garage, large deck and fully fenced backyard is calling your name! With upgraded MAPLE cabinets, newer appliances, vinyl windows, mid efficiency furnace, and a convenient 2 piece bathroom off the primary bedroom this is a fantastic starter home in a great neighborhood! Only a few minutes walk to Hillcrest Junior high and Patricia Heights elementary school, with easy access to the whitemud, WEM/Misericordia and the new Valley Line LRT! With plenty of convenient upgrades do not miss this charming home! (id:6769)