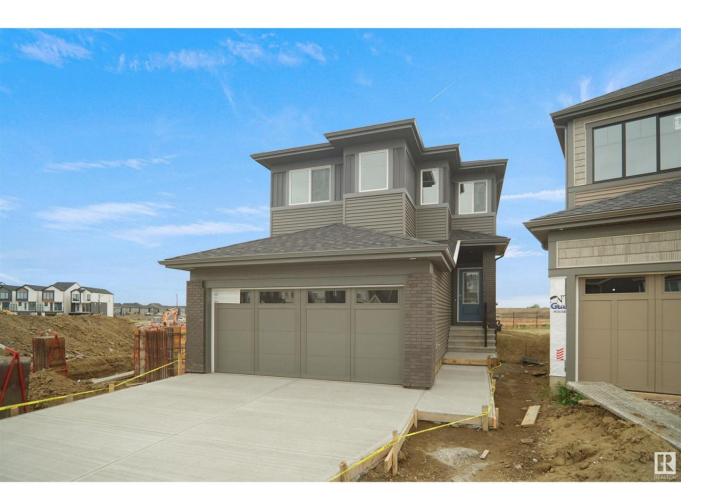

## Edmonton Alberta

\$705,113

Welcome to the "Columbia" built by the award winning Pacesetter homes and is located on a quiet street in the heart of north East Edmonton. This unique property in Quarry Landing offers 2150+ sq ft of living space. The main floor features a large front entrance which has a large flex room next to it which can be used a bedroom/ office if needed, as well as an open kitchen with quartz counters, and a large walkthrough pantry that is leads through to the mudroom and garage. Large windows allow natural light to pour in throughout the house.

Upstairs you'll find 4 large bedrooms and a good sized bonus room. This is the perfect place to call home. This home also has a side separate entrance perfect for a future basement suite. \*\*\* Home is under construction and the photos being used are from a similar home recently built colors may vary, The home will be complete by this coming August of 2025 \*\*\* (id:6769)