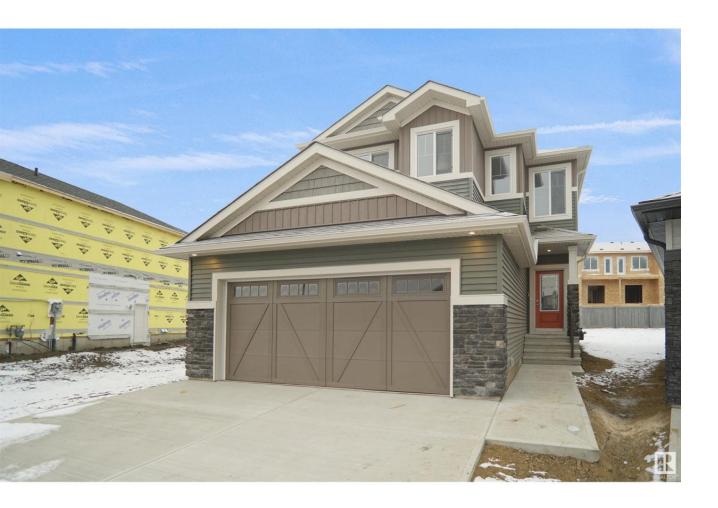

## Edmonton Alberta

\$609,997

Welcome to the "Columbia" built by the award winning Pacesetter homes and is located on a quiet street in the heart of north East Edmonton. This unique property in Quarry Landing offers 2150+ sq ft of living space. The main floor features a large front entrance which has a large flex room next to it which can be used a bedroom/ office if needed, as well as an open kitchen with quartz counters, and a large walkthrough pantry that is leads through to the mudroom and garage. Large windows allow natural light to pour in throughout the house.

Upstairs you'll find 4 large bedrooms and a good sized bonus room. This is the perfect place to call home. This home also has a side separate entrance perfect for a future basement suite. \*\*\* Home is under construction and the photos being used are from a similar home recently built colors may vary, The home will be complete by this coming August of 2025 \*\*\* (id:6769)