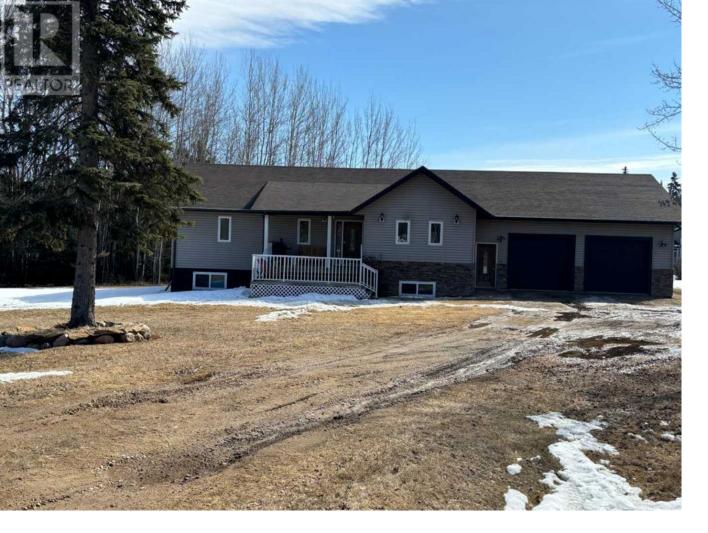

## 1655068 Range Road 224 Rural Athabasca County Alberta \$459,500

Experience the advantages of rural living just a 5-minute drive from Athabasca. This charming home, set on 1.73 acres, offers 2,860 square feet of living space across a well-designed layout featuring 3+2 bedrooms and 3 bathrooms. The main floor boasts an open concept with a spacious kitchen and dining area complete with a large island, pantry, and stainless steel appliances, seamlessly flowing into a comfortable living room perfect for evening relaxation. The primary bedroom serves as a private retreat with a luxurious ensuite that features a deep soaking tub, a walk-in shower with body jets, dual sinks, and a walk-in closet outfitted with built-in organizers. Two additional bedrooms and a conveniently located laundry room round out the main floor. The fully finished basement further enhances the living space with two family rooms--one including a built-in lounging bed ideal for movie nights--two extra bedrooms, and a three-piece bathroom. The standout double attached garage, along with wood-lumber finished walls and ceilings, adds distinctive charm and character to this delightful home. (id:6769)