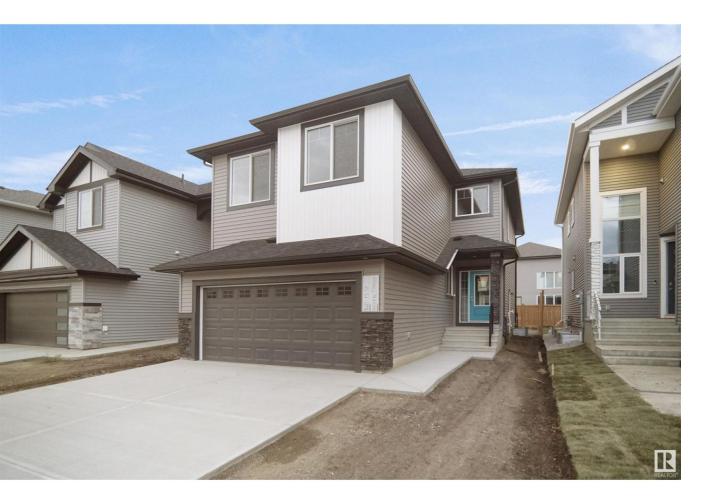

## Edmonton Alberta

Welcome to the all new Newcastle built by the award-winning builder Pacesetter homes located in the heart of Aster and just steps to the walking trails and and natural reserves. As you enter the home you are greeted by luxury vinyl plank flooring throughout the great room ( with open to above ceilings), kitchen, and the breakfast nook. Your large kitchen features tile back splash, an island a flush eating bar, quartz counter tops and an undermount sink. Just off of the kitchen and tucked away by the front entry is a 2 piece powder room. Upstairs is the primary bedroom retreat with a large walk in closet and a 4-piece en-suite. The second level also include 2 additional bedrooms with a conveniently placed main 4-piece bathroom and a good sized bonus room. This home is now move in ready! (id:6769)