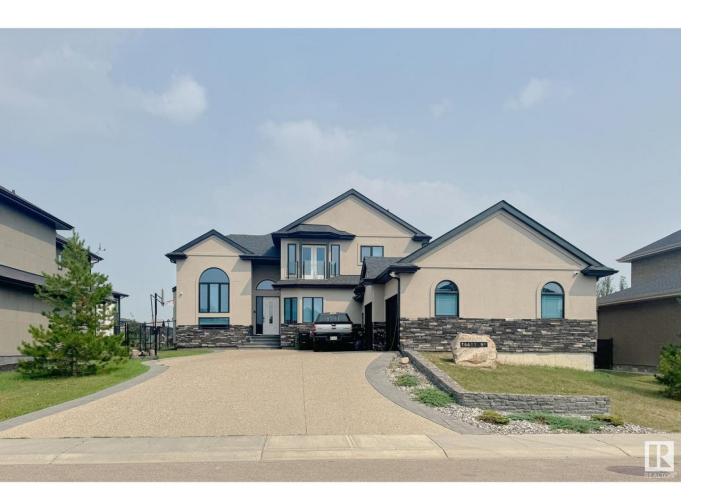

## Edmonton Alberta

\$1,175,000

This luxury with total living space over 5,000Sq ft, custom-built home in Quarry Ridge seamlessly blends elegance and functionality. Upon entry, you're greeted by soaring ceilings, a custom maple open-tread staircase. The formal living room and flex area provide an elegant touch. The chefs kitchen, equipped with a custom spice kitchen, ensures an efficient and enjoyable culinary experience. The open kitchen, living, and dining areas, along with a formal dining room, are perfect for hosting large gatherings. The master bedroom features a luxurious 6-piece spa ensuite with a Jacuzzi tub, steam and spray shower, and two walk-in wardrobes. Two additional bedrooms share a bathroom, while a fourth bedroom boasts a balcony. The basement, includes a theatre room and a recreation room, providing ample space for entertainment and relaxation. The property features a triple garage, large windows, and abundant natural light. The architecture optimally utilizes every corner, making this home both beautiful. (id:6769)